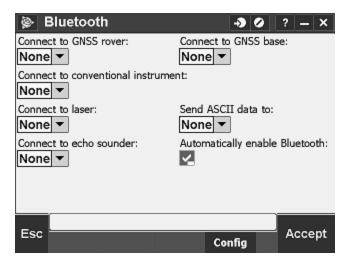

20. Tap OK at the bottom right.

21. Tap on 2/2 to go to the first page.

22. If your receiver is a rover tap on the drop down list for Connect to GNSS rover. If your receiver is a base tap on the drop down list for Connect to GNSS base.

23. Select your receiver with the correct serial number from the drop down list.

24. Tap Accept.

25. Tap the icon at the top left.

26. Tap on Trimble Access.

27. Tap on General Survey.

28. There may not be a connection to receiver immediately. Be patient it may take a few moments for the connection to be established. Once the connection has been established you will see information in the status bar of Trimble Access.