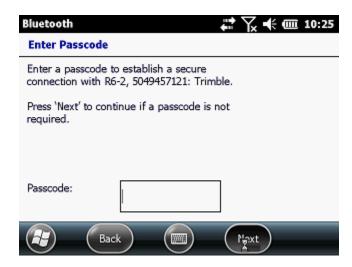

13. Tap Next at the bottom.

- 14. You are asked to enter a Passkey. Certain Bluetooth devices require a Passkey (typically a 4 digit number) to establish a connection. **Trimble receivers do not require a passkey.**
- 15. Tap Next.