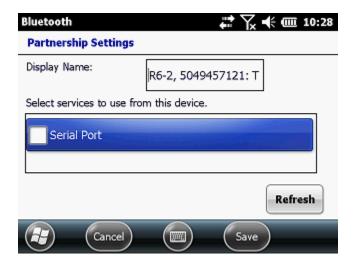

16. Tap Advanced at the bottom.

- 17. You are asked to enter a Display Name for the device. You can customize this name or leave it at the default.
- 18. Tap the check box for Serial Port.

19. Tap Save at the bottom.