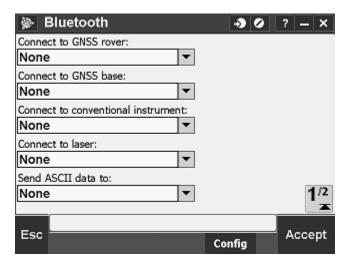

20. Tap OK at the bottom right.

21. Tap on 2/2 to go to the first page.

22. If your receiver is a rover tap on the drop down list for Connect to GNSS rover. If your receiver is a base tap on the drop down list for Connect to GNSS base.

23. Select your receiver with the correct serial number from the drop down list.

24. Tap Accept.

25. Tap the icon at the top left.

26. Tap on Trimble Access.

27. Tap on General Survey.

28. There may not be a connection to receiver immediately. Be patient it may take a few moments for the connection to be established. Once the connection has been established you will see information in the status bar of Trimble Access.