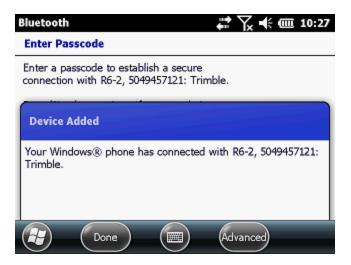

13. Tap Next at the bottom.

- 14. You are asked to enter a Passkey. Certain Bluetooth devices require a Passkey (typically a 4 digit number) to establish a connection. **Trimble receivers do not require a passkey.**
- 15. Tap Next.

16. Tap Advanced at the bottom.

- 17. You are asked to enter a Display Name for the device. You can customize this name or leave it at the default.
- 18. Tap the check box for Serial Port.

19. Tap Save at the bottom.