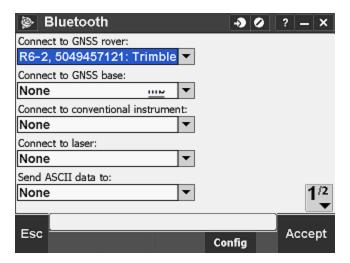

13. Tap Next at the bottom.



- 14. You are asked to enter a Passkey. Certain Bluetooth devices require a Passkey (typically a 4 digit number) to establish a connection. **Trimble receivers do not require a passkey.**
- 15. Tap Next.





16. Tap Advanced at the bottom.



- 17. You are asked to enter a Display Name for the device. You can customize this name or leave it at the default.
- 18. Tap the check box for Serial Port.





19. Tap Save at the bottom.



20. Tap OK at the bottom right.





21. Tap on 2/2 to go to the first page.



22. If your receiver is a rover tap on the drop down list for Connect to GNSS rover. If your receiver is a base tap on the drop down list for Connect to GNSS base.



23. Select your receiver with the correct serial number from the drop down list.





24. Tap Accept.



25. Tap the icon at the top left.





26. Tap on Trimble Access.



27. Tap on General Survey.



28. There may not be a connection to receiver immediately. Be patient it may take a few moments for the connection to be established. Once the connection has been established you will see information in the status bar of Trimble Access.