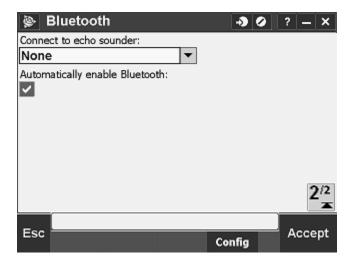

- 6. Turn on your Trimble Bluetooth capable receiver.
- 7. Tap on Automatically enable Bluetooth.

8. Tap on Config

9. Tap on Add new device.

10. The TSC3 is performing a Bluetooth scan of all available devices.

20. Tap OK at the bottom right.

21. Tap on 2/2 to go to the first page.

22. If your receiver is a rover tap on the drop down list for Connect to GNSS rover. If your receiver is a base tap on the drop down list for Connect to GNSS base.