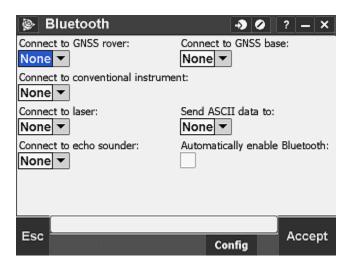

20. Tap OK at the bottom right.

21. Tap on 2/2 to go to the first page.

22. If your receiver is a rover tap on the drop down list for Connect to GNSS rover. If your receiver is a base tap on the drop down list for Connect to GNSS base.

23. Select your receiver with the correct serial number from the drop down list.

24. Tap Accept.

25. Tap the icon at the top left.

26. Tap on Trimble Access.

27. Tap on General Survey.

28. There may not be a connection to receiver immediately. Be patient it may take a few moments for the connection to be established. Once the connection has been established you will see information in the status bar of Trimble Access.

- 6. Turn on your Trimble Bluetooth capable receiver.
- 7. Tap on Automatically enable Bluetooth.

8. Tap on Config

9. Tap on Add new device.

10. The TSC3 is performing a Bluetooth scan of all available devices.