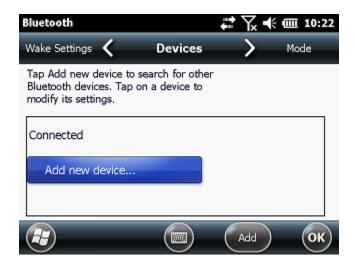

## Making a Bluetooth Connection between a TSC3 with Trimble Access and a Trimble Survey Receiver

- 1. Start Trimble Access.
- 2. Log into Trimble Access.



3. Tap on Settings.



4. Tap on Connect.





5. Tap on Bluetooth.



- 6. Turn on your Trimble Bluetooth capable receiver.
- 7. Tap on Automatically enable Bluetooth.





8. Tap on Config



9. Tap on Add new device.





10. The TSC3 is performing a Bluetooth scan of all available devices.



- 11. Once it has found your receiver you will see it listed in the Select a Bluetooth Device. Verify that this is the correct device by looking at the serial number on the bottom of the receiver and comparing it to the serial number on the screen of the TSC3.
- 12. Tap to highlight.





13. Tap Next at the bottom.



- 14. You are asked to enter a Passkey. Certain Bluetooth devices require a Passkey (typically a 4 digit number) to establish a connection. **Trimble receivers do not require a passkey.**
- 15. Tap Next.





16. Tap Advanced at the bottom.



- 17. You are asked to enter a Display Name for the device. You can customize this name or leave it at the default.
- 18. Tap the