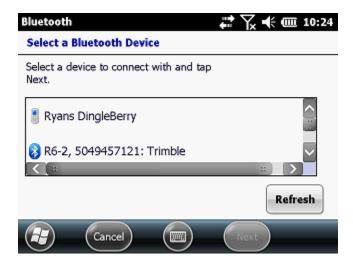

## Making a Bluetooth Connection between a TSC3 with Trimble Access and a Trimble Survey Receiver

- 1. Start Trimble Access.
- 2. Log into Trimble Access.



3. Tap on Settings.



4. Tap on Connect.





5. Tap on Bluetooth.



- 6. Turn on your Trimble Bluetooth capable receiver.
- 7. Tap on Automatically enable Bluetooth.





8. Tap on Config



9. Tap on Add new device.





10. The TSC3 is performing a Bluetooth scan of all available devices.



- 11. Once it has found your receiver you will see it listed in the Select a Bluetooth Device. Verify that this is the correct device by looking at the serial number on the bottom of the receiver and comparing it to the serial number on the screen of the TSC3.
- 12. Tap to highlight.





13. Tap Next at the bottom.



- 14. You are asked to enter a Passkey. Certain Bluetooth devices require a Passkey (typically a 4 digit number) to establish a connection. **Trimble receivers do not require a passkey.**
- 15. Tap Next.





16. Tap Advanced at the bottom.



- 17. You are asked to enter a Display Name for the device. You can customize this name or leave it at the default.
- 18. Tap the check box for Serial Port.





19. Tap Save at the bottom.



20. Tap OK at the bottom right.





21.