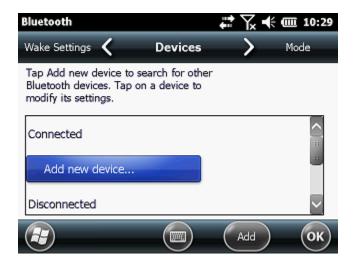

- 6. Turn on your Trimble Bluetooth capable receiver.
- 7. Tap on Automatically enable Bluetooth.

8. Tap on Config

9. Tap on Add new device.

10. The TSC3 is performing a Bluetooth scan of all available devices.

- 11. Once it has found your receiver you will see it listed in the Select a Bluetooth Device. Verify that this is the correct device by looking at the serial number on the bottom of the receiver and comparing it to the serial number on the screen of the TSC3.
- 12. Tap to highlight.