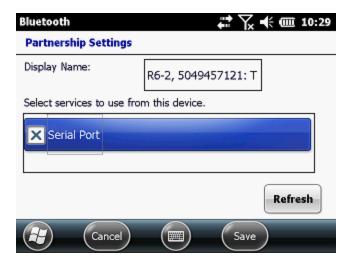

16. Tap Advanced at the bottom.

- 17. You are asked to enter a Display Name for the device. You can customize this name or leave it at the default.
- 18. Tap the check box for Serial Port.

19. Tap Save at the bottom.