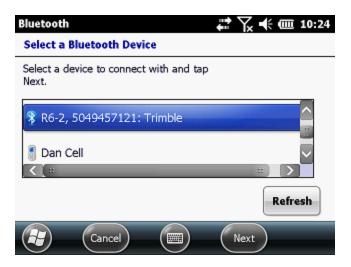

- 11. Once it has found your receiver you will see it listed in the Select a Bluetooth Device. Verify that this is the correct device by looking at the serial number on the bottom of the receiver and comparing it to the serial number on the screen of the TSC3.
- 12. Tap to highlight.

13. Tap Next at the bottom.

- 14. You are asked to enter a Passkey. Certain Bluetooth devices require a Passkey (typically a 4 digit number) to establish a connection. **Trimble receivers do not require a passkey.**
- 15. Tap Next.