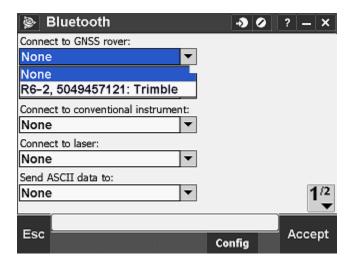

20. Tap OK at the bottom right.

21. Tap on 2/2 to go to the first page.

22. If your receiver is a rover tap on the drop down list for Connect to GNSS rover. If your receiver is a base tap on the drop down list for Connect to GNSS base.